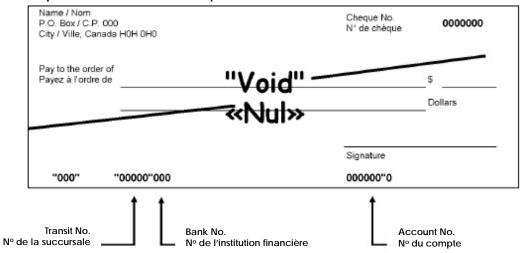

To sign up for this service, please complete and sign the enclosed **Electronic Claims Payment Authorization** form and return it to Global Benefits Claims Department with a void cheque for the bank account to which the payments will be deposited.

## Electronic Claims Payment Authorization – Sign-up Form

Thank you for signing up for Electronic Claims Payment from Global Benefits. Please complete all the requested information and return your completed form with your void cheque to: